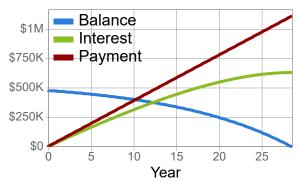

# Monthly Pay: \$2,993.34

With the extra payment(s), the loan will be paid off in 28 years and 7 months, and \$325,142 interest will be saved.

|                     | First Month                                                           | Total          |
|---------------------|-----------------------------------------------------------------------|----------------|
| Mortgage Payment    | \$2,993.34                                                            | \$1,024,852.03 |
| Extra Payment       | \$2,993.34                                                            | \$86,806.86    |
| Property Tax        | \$600.00                                                              | \$205,800.00   |
| Home Insurance      | \$125.00                                                              | \$42,875.00    |
| HOA Fee             | \$500.00                                                              | \$171,500.00   |
| Other Costs         | \$333.33                                                              | \$114,333.33   |
| Total Out-of-Pocket | \$7,545.01                                                            | \$1,646,167.22 |
|                     | Principal & Interest Property Taxes Home Insurance HOA Fee Other Cost |                |

| House Price                    | \$600,000.00   |
|--------------------------------|----------------|
| Loan Amount                    | \$480,000.00   |
| Down Payment                   | \$120,000.00   |
| Total of 343 Mortgage Payments | \$1,024,852.03 |
| Total Interest                 | \$631,658.89   |
| Total Extra Payments           | \$86,806.86    |
| Mortgage Payoff Date           | Mar. 2052      |

### Annual Schedule Monthly Schedule

| Year | Date      | Interest | Principal | <b>Ending Balance</b> |
|------|-----------|----------|-----------|-----------------------|
| 1    | 8/23-7/24 | \$33,474 | \$5,440   | \$474,560             |
| 2    | 8/24-7/25 | \$33,079 | \$5,834   | \$468,726             |
| 3    | 8/25-7/26 | \$32,655 | \$6,258   | \$462,468             |
| 4    | 8/26-7/27 | \$32,201 | \$6,713   | \$455,755             |
| 5    | 8/27-7/28 | \$31,713 | \$7,200   | \$448,555             |
| 6    | 8/28-7/29 | \$31,191 | \$7,723   | \$440,833             |
| 7    | 8/29-7/30 | \$30,630 | \$8,283   | \$432,549             |
| 8    | 8/30-7/31 | \$30,028 | \$8,885   | \$423,664             |
| 9    | 8/31-7/32 | \$29,383 | \$9,530   | \$414,134             |
| 10   | 8/32-7/33 | \$28,691 | \$10,222  | \$403,912             |
| 11   | 8/33-7/34 | \$27,949 | \$10,964  | \$392,948             |
| 12   | 8/34-7/35 | \$27,153 | \$11,760  | \$381,188             |
| 13   | 8/35-7/36 | \$26,299 | \$12,614  | \$368,574             |
| 14   | 8/36-7/37 | \$25,383 | \$13,530  | \$355,043             |
| 15   | 8/37-7/38 | \$24,401 | \$14,513  | \$340,531             |
| 16   | 8/38-7/39 | \$23,347 | \$15,566  | \$324,964             |
| 17   | 8/39-7/40 | \$22,217 | \$16,697  | \$308,268             |
| 18   | 8/40-7/41 | \$21,004 | \$17,909  | \$290,359             |
| 19   | 8/41-7/42 | \$19,704 | \$19,209  | \$271,149             |
| 20   | 8/42-7/43 | \$18,309 | \$20,604  | \$250,545             |
| 21   | 8/43-7/44 | \$16,813 | \$22,100  | \$228,445             |
| 22   | 8/44-7/45 | \$15,208 | \$23,705  | \$204,740             |
| 23   | 8/45-7/46 | \$13,487 | \$25,426  | \$179,314             |
| 24   | 8/46-7/47 | \$11,641 | \$27,272  | \$152,042             |
| 25   | 8/47-7/48 | \$9,661  | \$29,253  | \$122,789             |

| 26 | 8/48-7/49 | \$7,537 | \$31,377 | \$91,413 |
|----|-----------|---------|----------|----------|
| 27 | 8/49-7/50 | \$5,259 | \$33,655 | \$57,758 |
| 28 | 8/50-7/51 | \$2,815 | \$36,098 | \$21,659 |
| 29 | 8/51-3/52 | \$425   | \$21,659 | \$0      |